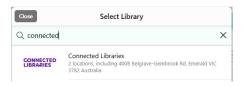

3. Under Select Library, start typing in Connected Libraries and then select the library by clicking/tapping it.

4. Enter your library card number and PIN, check or uncheck the boxes as required and then click/tap the Login button.